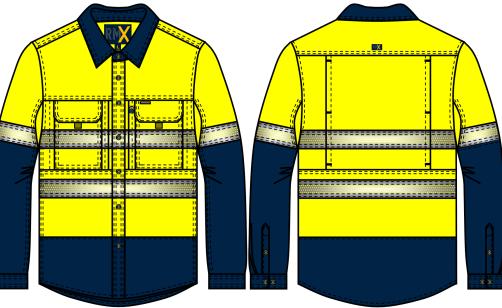

#### RMX003R RMX Flexible Fit Utility Shirt Long Sleeve, Two Tone, Reflective

#### **Features**

- New Generation, Flexible Fit Styling
- Super Light, 135gsm, 100% Cotton Ripstop Fabric and Mesh for Comfort and Durable Performance
- Triple Vented, Unique Gusseted Air Flow Vents
- Located at Chest, Shoulders/Back and Underarms.
- Superior Garment Assembly, Bar-tacks and
- Twin Needle Stitching for Extra Strength
- UPF50+ meets Australian standard AS/NZS 4399:2017
- AS/NZS 1906:4:2010 and AS/NZS 4602.1:2011 for High Visibility Day/Night Wear

### **Tape Configuration**

### Perforated Reflective Tape, 50mm

Front Body: 2 hoops horizontal Back Body: 2 hoops horizontal

Arms: 1 hoop

Hi Visibility Application Day time

X Night time

Size Range XS - 5XL

## Yellow-Navy

| weasurement rable  |    |                         |    |    |    |     |     |     |     |  |  |
|--------------------|----|-------------------------|----|----|----|-----|-----|-----|-----|--|--|
| Major Points       | XS | S                       | M  | L  | XL | 2XL | 3XL | 4XL | 5XL |  |  |
| 1/2 Chest          | 53 | 56                      | 59 | 63 | 67 | 72  | 76  | 80  | 83  |  |  |
| Centre Back Length | 79 | 80                      | 83 | 84 | 86 | 88  | 90  | 92  | 95  |  |  |
| Sleeve Length      | 61 | 63                      | 65 | 67 | 68 | 69  | 70  | 72  | 72  |  |  |
| Shoulder Width     | 45 | 46                      | 49 | 51 | 55 | 56  | 59  | 63  | 64  |  |  |
| Pocket Dimension   |    | Width 14 x Depth 17.5cm |    |    |    |     |     |     |     |  |  |