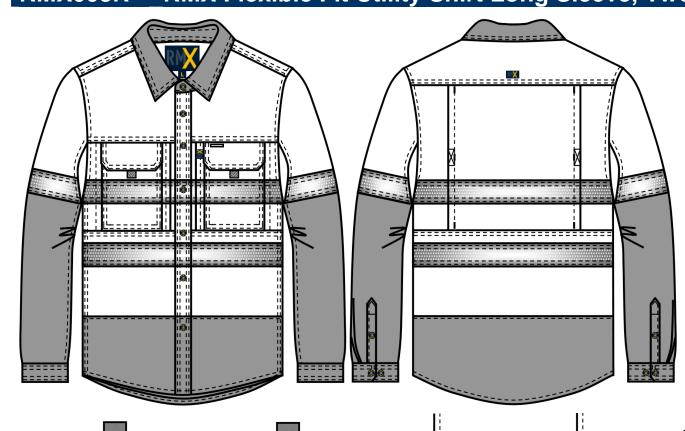

#### RMX003R RMX Flexible Fit Utility Shirt Long Sleeve, Two Tone, Reflective

#### **Features**

- New Generation, Flexible Fit Styling
- Super Light, 135gsm, 100% Cotton Ripstop Fabric and Mesh for Comfort and Durable Performance
- Triple Vented, Unique Gusseted Air Flow Vents
- Located at Chest, Shoulders/Back and Underarms.
- Superior Garment Assembly, Bar-tacks and
- Twin Needle Stitching for Extra Strength
- UPF50+ meets Australian standard AS/NZS 4399:2017
- AS/NZS 1906:4:2010 and AS/NZS 4602.1:2011 for High Visibility Day/Night Wear

### **Tape Configuration**

### Perforated Reflective Tape, 50mm

Front Body: 2 hoops horizontal Back Body: 2 hoops horizontal

Arms: 1 hoop

Hi Visibility Application Day time

X Night time

Size Range XS - 5XL