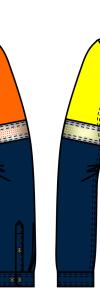

Cotton Ripstop, 135gsm Light Weight Colour

Orange-Navy Yellow-Navy

**Fabric Quality** 

| Dimension Stabili | +/-3%           |            |  |  |  |
|-------------------|-----------------|------------|--|--|--|
| Colour Fastness   | Colour Change   | 4          |  |  |  |
| to Washing        | Colour Staining | 4-5        |  |  |  |
| Colour Fastness   | Dry             | 3-4        |  |  |  |
| to Rubbing        | Wet             | 2-3        |  |  |  |
| Colour Fastness t | 4-5             |            |  |  |  |
| Tearing           | Warp            | >=15 min N |  |  |  |
| Strength          | Weft            | >=12 min N |  |  |  |
| UPF (AS/NZS 439   | 50+             |            |  |  |  |

## **Orange-Navy**

## Yellow-Navy

| weasurement rable  |    |                         |    |    |    |     |     |     |     |  |  |
|--------------------|----|-------------------------|----|----|----|-----|-----|-----|-----|--|--|
| Major Points       | XS | S                       | M  | L  | XL | 2XL | 3XL | 4XL | 5XL |  |  |
| 1/2 Chest          | 53 | 56                      | 59 | 63 | 67 | 72  | 76  | 80  | 83  |  |  |
| Centre Back Length | 79 | 80                      | 83 | 84 | 86 | 88  | 90  | 92  | 95  |  |  |
| Sleeve Length      | 61 | 63                      | 65 | 67 | 68 | 69  | 70  | 72  | 72  |  |  |
| Shoulder Width     | 45 | 46                      | 49 | 51 | 55 | 56  | 59  | 63  | 64  |  |  |
| Pocket Dimension   |    | Width 14 x Depth 17.5cm |    |    |    |     |     |     |     |  |  |